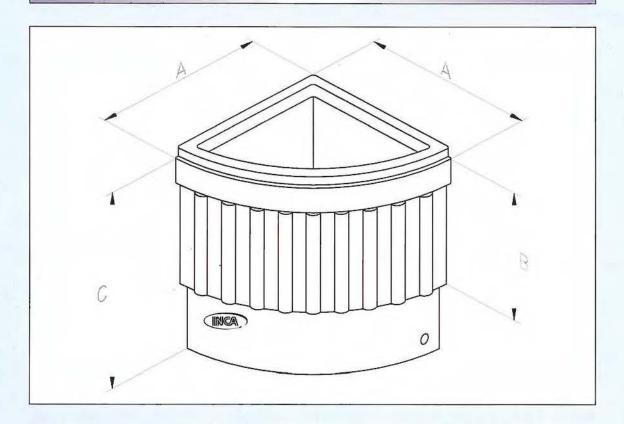

#### **SPECIFICATIONS**

| DIMENSIONS |                         |               |               |               |
|------------|-------------------------|---------------|---------------|---------------|
| Model      | Litres                  | Α             | В             | С             |
| INCA TUB   | 20 Gallons<br>90 Litres | 18"<br>460 mm | 16"<br>400 mm | 29"<br>610 mm |