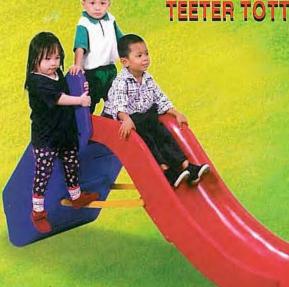

Shaping the value of play

TEETER TOTTER

JUNIOR SEESAW

PLAYSLIDE

JUNIOR BASKETBALL SET

GREATER VALUE IN PLAY! THAT IS WHAT FUNSHAPES TOYS ARE MADE FOR.

WITH FUNSH APES YOUR CHILDREN GET THE EXERCISE THEY NEED TO BUILD A STRONG BODY AND A SOUND MIND. THEIR STAMINA, AGILITY, COORDINATION AND BALANCE ARE IMPROVED. THE SOCIAL SKILLS AND MENTAL ABILITIES ARE ENHANCED. AND ALL THESE HAPPEN WITH FUN. YOUR CHILDREN GROW STRONGER, SMARTER AND HAPPIER.