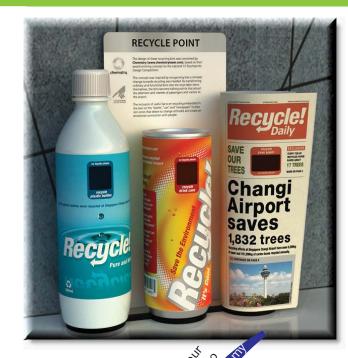

### Successful Projects:

- CAAS, Singapore Airport
- Singapore Urban Planning
- Majlis Perbandaran Klang
- More....

Great for advertisement and awareness program/campaingn with infinite artistic label design on the surface of the receptacles.

## Model: RS-1000

**Recycle Receptachles Stations** 

### **SPECIFICATIONS**

- Material: FRP/GRP/PU Paint
- Colour: Custom
- Label/Logo/Sticker: Custom
- Liners included
- Dimension(cm)

Bottle: 54(Diameter)X180(H) Can: 52(Diameter)X135(H) Paper: 60(Diameter)X162(H)