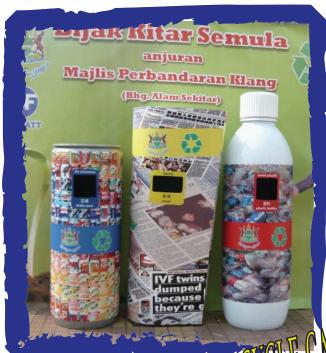

### Successful Projects:

- CAAS, Singapore Airport
- Singapore Urban Planning
- Majlis Perbandaran Klang
- More....

Great for advertisement and awareness program/campaingn with infinite artistic label design on the surface of the receptacles.

## Model: RS-1000

**Recycle Receptachles Stations** 

### **SPECIFICATIONS**

- Material: FRP/GRP/PU Paint
- Colour: Custom
- Label/Logo/Sticker: Custom
- Liners included
- Dimension(cm)

Bottle: 54(Diameter)X180(H) Can: 52(Diameter)X135(H) Paper: 60(Diameter)X162(H)

Mui Fatt Marketing Sdn. Bhd. www.muifatt.com.my Phone: +603-3134-3888 Fax: +603-3134-3889

Successful Projects:

 CAAS, Singapore Airport Majlis Perbandaran Klang