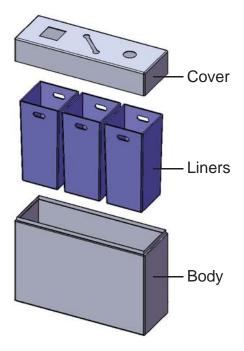

### **SPECIFICATIONS**

- Material: FRP (Fibreglass Reinforced Plastic)
- Colour: Custom
- Include standard sticker. Custom label available on request.
- Includes 3 PE liners with plastic holder
- Dimension(mm): 1100 X 380 X 810(H)
- Note: Require cover fully lifts up when emptying the liners.