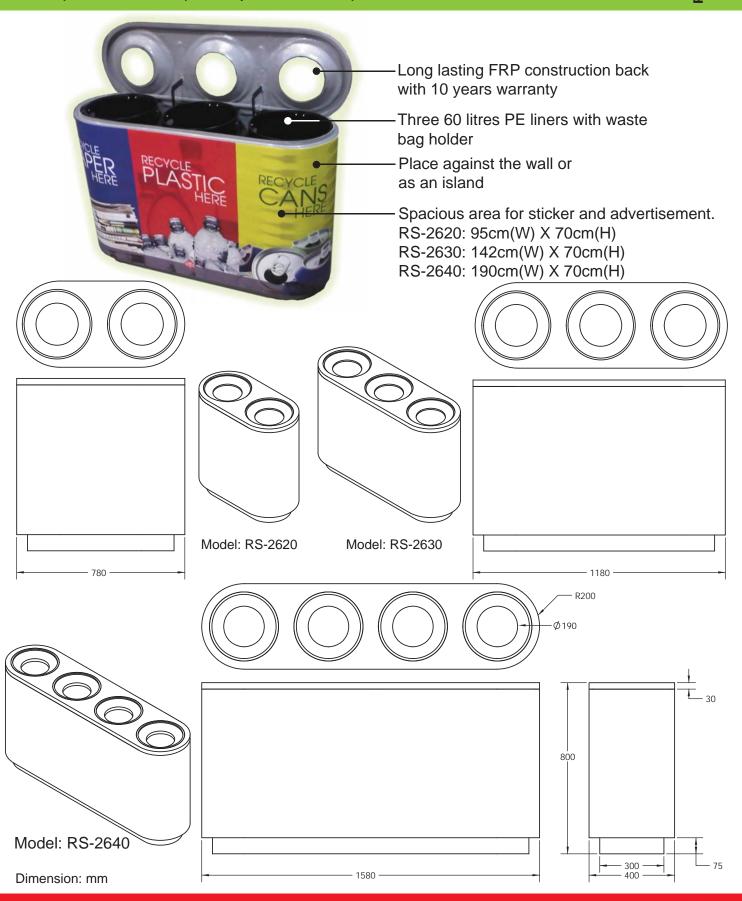

## Model: 2600 Series

Duo, Triple and Quadruple Recycle Bin/Receptacle Station

### **SPECIFICATIONS**

- Material: FRP/GRP
- Colour: Custom
- Label/Logo: Custom
- Include PE liners
- Complete piece
- Dimension(mm)

Twin: 780(L)X400(W)X800(H)

Triplet: 1180(L)X400X800(H)

Quadruplet: 1580(L)X400(W)X800(H)

### Successful Projects:

- CAAS, Singapore Airport
- Singapore Urban Planning
- Majlis Perbandaran Klang
- India Indira Gandhi International Airport

THREE CONFIGURATIONS TO CHOOSE FROM:

- 1. The TWIN
- 2. The TRIPLET
- 3. The QUADRUPLET