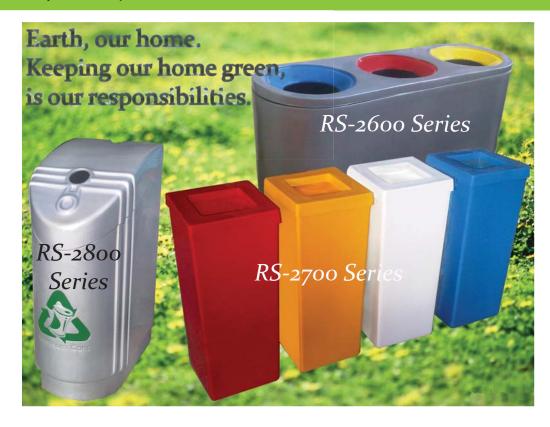

## Model: 2600 Series

Duo, Triple and Quadruple Recycle Bin/Receptacle Station

### **SPECIFICATIONS**

- Material: FRP/GRP
- Colour: Custom
- Label/Logo: Custom
- Include PE liners
- Complete piece
- Dimension(mm)

Twin: 780(L)X400(W)X800(H)

Triplet: 1180(L)X400X800(H)

Quadruplet: 1580(L)X400(W)X800(H)

### Successful Projects:

- CAAS, Singapore Airport
- Singapore Urban Planning
- Majlis Perbandaran Klang
- India Indira Gandhi International Airport

THREE CONFIGURATIONS TO CHOOSE FROM:

- 1. The TWIN
- 2. The TRIPLET
- 3. The QUADRUPLET