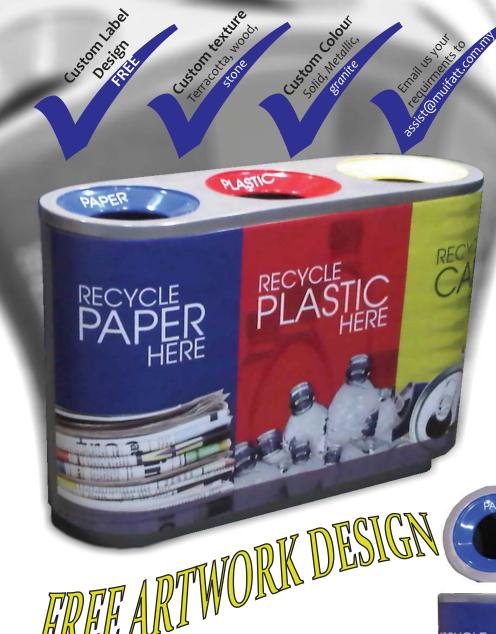

# Model: RS-2500

3-in-1 Recycle Receptacles Station

# Great for OFFICE.

Promote recyling awareness program within your organisation with RS-2500 recycling station.

### **SPECIFICATIONS**

- Material: FRP (Fibreglass Reinforced Plastic)
- Colour: Custom
- Include standard sticker. Custom label available on request.
- Includes 3 PE liners with plastic holder
- Dimension(mm): 1100 X 380 X 810(H)
- Note: Require cover fully lifts up when emptying the liners.