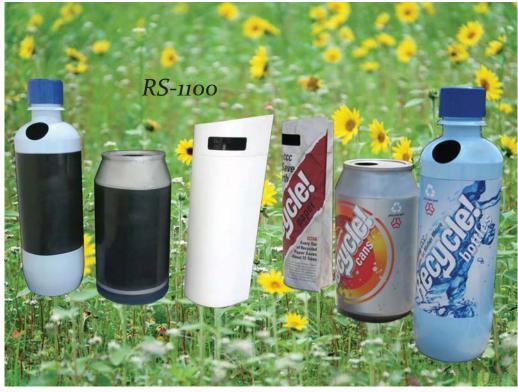

## Model: RS-1000

**Recycle Receptachles Stations** 

### **SPECIFICATIONS**

- Material: FRP/GRP/PU Paint
- Colour: Custom
- Label/Logo/Sticker: Custom
- Liners included
- Dimension(cm)

Bottle: 54(Diameter)X180(H) Can: 52(Diameter)X135(H) Paper: 60(Diameter)X162(H)