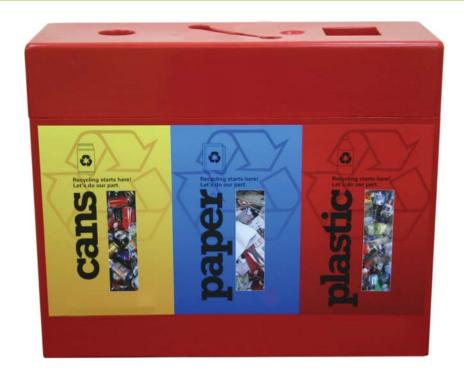

# Model: RS-2500

3-in-1 Recycle Receptacles Station

# Great for OFFICE.

Promote recyling awareness program within your organisation with RS-2500 recycling station.

### **SPECIFICATIONS**

- Material: FRP (Fibreglass Reinforced Plastic)
- Colour: Custom
- Include standard sticker. Custom label available on request.
- Includes 3 PE liners with plastic holder
- Dimension(mm): 1100 X 380 X 810(H)
- Note: Require cover fully lifts up when emptying the liners.