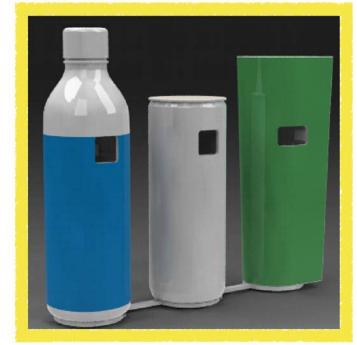

## Model: RS-1000

**Recycle Receptachles Stations** 

### **SPECIFICATIONS**

- Material: FRP/GRP/PU Paint
- Colour: Custom
- Label/Logo/Sticker: Custom
- Liners included
- Dimension(cm)

Bottle: 54(Diameter)X180(H) Can: 52(Diameter)X135(H) Paper: 60(Diameter)X162(H)