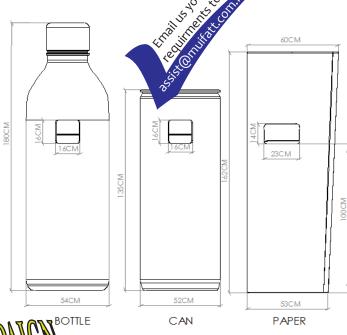

### **SPECIFICATIONS**

- Material: FRP/GRP/PU Paint
- Colour: Custom
- Label/Logo/Sticker: Custom
- Liners included
- Dimension(cm)

Bottle: 54(Diameter)X180(H) Can: 52(Diameter)X135(H) Paper: 60(Diameter)X162(H)